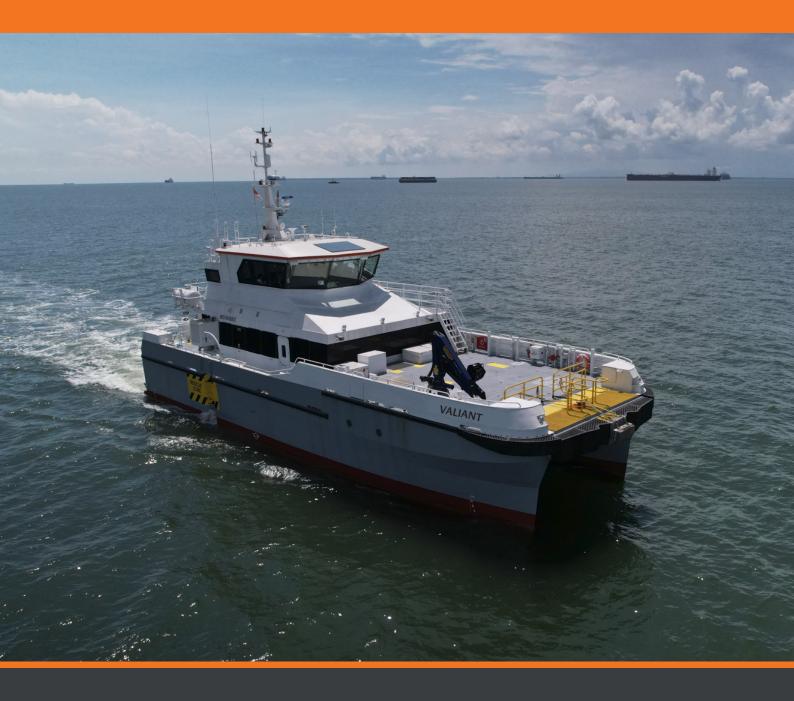

Built by Strategic Marine in Singapore and due for delivery in January 2023, the Valiant is a BMT designed 27m aluminium catamaran; the design maximises deck space and cargo carrying capacity.

## Valiant

27-METRE WIND FARM SERVICE VESSEL

The vessel engine and propulsion design for the 'Valiant' is such that it can be made Hybrid compliant if a client requests it.