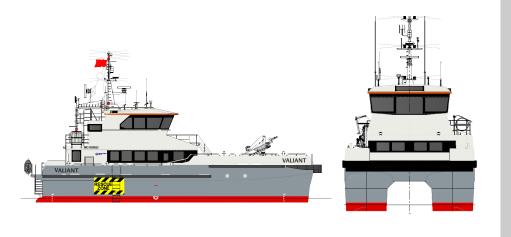

Built by Strategic Marine in Singapore and due for delivery in January 2023, the Valiant is a BMT designed 27m aluminium catamaran; the design maximises deck space and cargo carrying capacity.

## Valiant

27-METRE WIND FARM SERVICE VESSEL

The vessel engine and propulsion design for the 'Valiant' is such that it can be made Hybrid compliant if a client requests it.