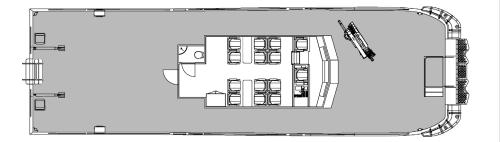

## Manor Initiative / Enterprise

21-METRE WIND FARM SERVICE VESSELS

The 'Manor Initiative' and 'Manor Enterprise' have been modernised to maximise the deck space, overall cargo carrying capacity and transit speed of 28 knots through the water.