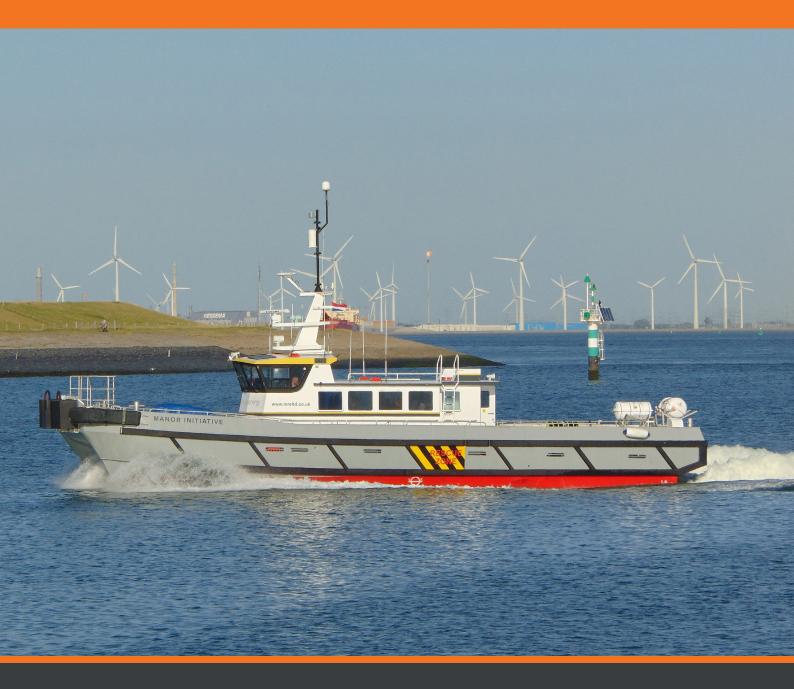

Initially constructed as two 17 metre crafts in 2011/2012, both vessels have been fully re-engined, reconditioned and extended to 21 metres in length at the Manor Marine shipyard in Portland, UK.

## Manor Initiative / Enterprise

21-METRE WIND FARM SERVICE VESSELS

The 'Manor Initiative' and 'Manor Enterprise' have been modernised to maximise the deck space, overall cargo carrying capacity and transit speed of 28 knots through the water.