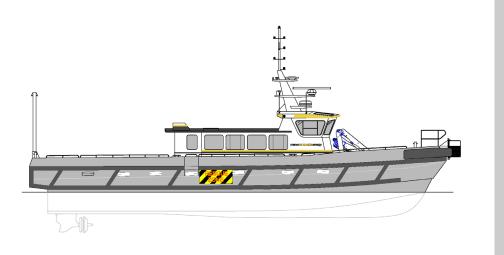

## Manor Initiative / Enterprise

21-METRE WIND FARM SERVICE VESSELS

The 'Manor Initiative' and 'Manor Enterprise' have been modernised to maximise the deck space, overall cargo carrying capacity and transit speed of 28 knots through the water.